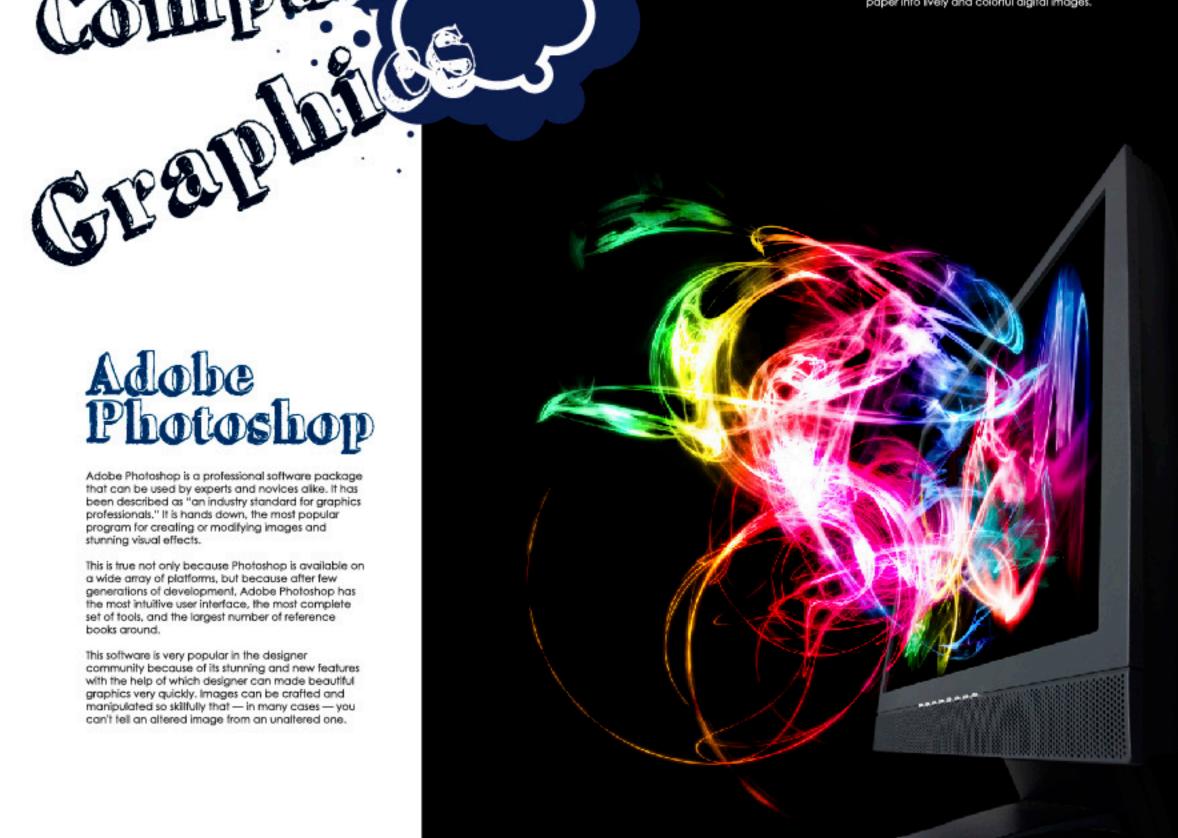

## Adobe Photoshop

Computation

Adobe Photoshop is a professional software package that can be used by experts and novices alike. It has been described as "an industry standard for graphics professionals." It is hands down, the most popular program for creating or modifying images and stunning visual effects.

This is true not only because Photoshop is available on a wide array of platforms, but because after few generations of development, Adobe Photoshop has the most intuitive user interface, the most complete set of tools, and the largest number of reference

This software is very popular in the designer community because of its stunning and new features with the help of which designer can made beautiful graphics very quickly. Images can be crafted and manipulated so skillfully that — in many cases — you can't tell an altered image from an unaltered one.